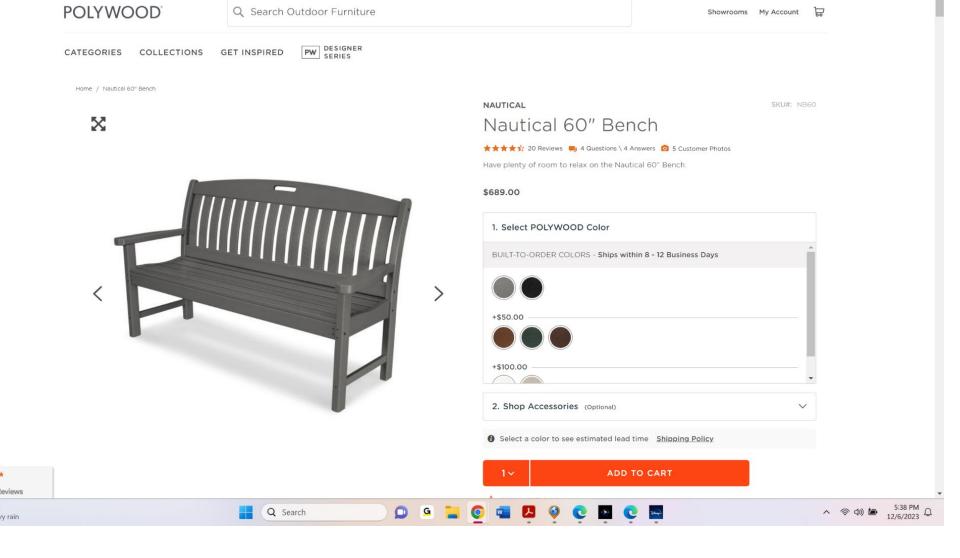

Picnic Bench 4

Barco Traditional Recycled \$786.98 with Shipping Hold Down Gear \$75 \$861.98

Pollywood Nautical Bench Slate Grey \$491.40 with Shipping Hold Down Gear \$75 \$566.40 Total est