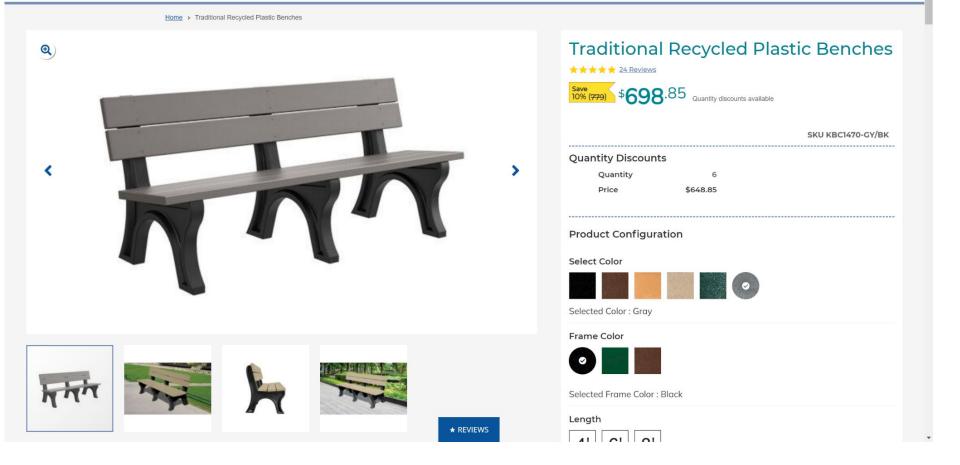

Picnic Bench 4

Barco Traditional Recycled \$786.98 with Shipping Hold Down Gear \$75 \$861.98

Pollywood Nautical Bench Slate Grey \$491.40 with Shipping Hold Down Gear \$75 \$566.40 Total est