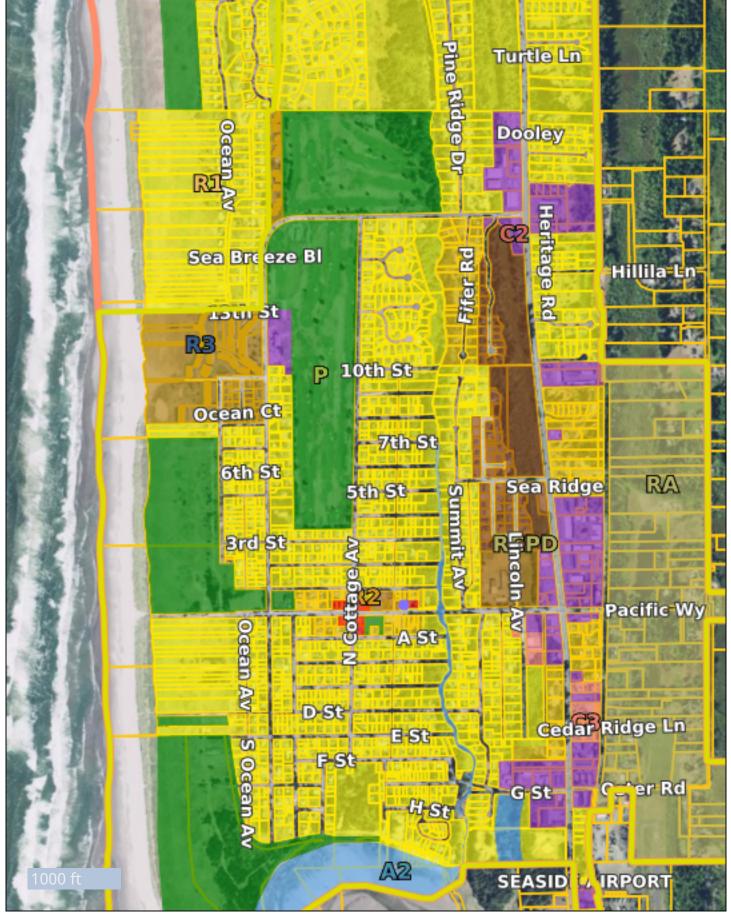

C2 zone - purple

Disclaimer: The information contained in this GIS application is NOT AUTHORITATIVE and has NO WARRANTY OR GUARANTEE assuring the information presented is correct. GIS applications are intended for a visual display of data and do not carry legal authority to determine a boundary or the location of fixed works, including parcels of land. They are intended as a location reference for planning, infrastructure management and general information only. The City of Gearhart assumes no liability for any decisions made or actions taken or not taken by the user of the GIS application. The City of Gearhart provides this GIS map on an "as is" basis without warranty of any kind, expressed or implied, including but not limited to warranties of merchantability or fitness for a particular purpose, and assumes no liability for any errors, omissions, or inaccuracies in the information provided. Printed 1 / 26 / 2021