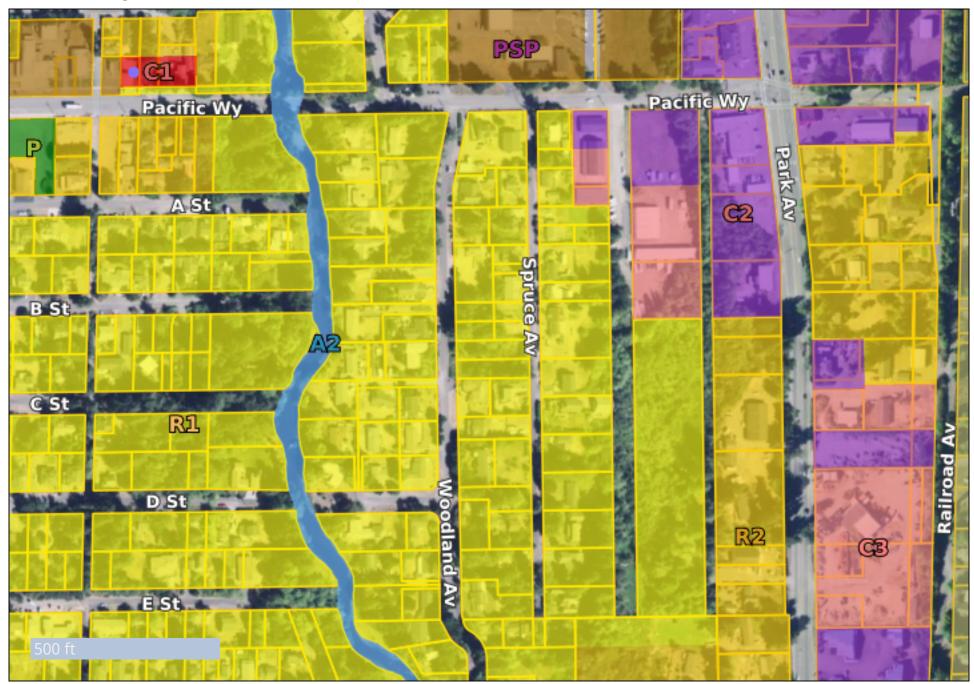

## C3 zone - pink

Disclaimer: The information contained in this GIS application is NOT AUTHORITATIVE and has NO WARRANTY OR GUARANTEE assuring the information presented to you is correct. GIS applications are intended for a visual display of data and do not carry legal authority to determine a boundary or the location of fixed works, including parcels of land. They are intended as a location reference for planning, infrastructure management and general information only. The City of Gearhart assumes no liability for any decisions made or actions taken or not taken by the user of the GIS application. The City of Gearhart provides this GIS map on an "as is" basis without warranty of any kind, expressed or implied, including but not limited to warranties of merchantability or fitness for a particular purpose, and assumes no liability for any errors, omissions, or inaccuracies in the information provided.